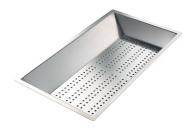

## Foster ==

**CUVETTE PERFOREE INOX** 

A154 F00

\* only in combination with the accessory A644 F04

**CUVETTE PLASTIQUE BLANCHE** 

A153 A00

#### **CUVETTE INOX PERFOREE**

A151 F00

\* only in combination with the accessory A644 A01