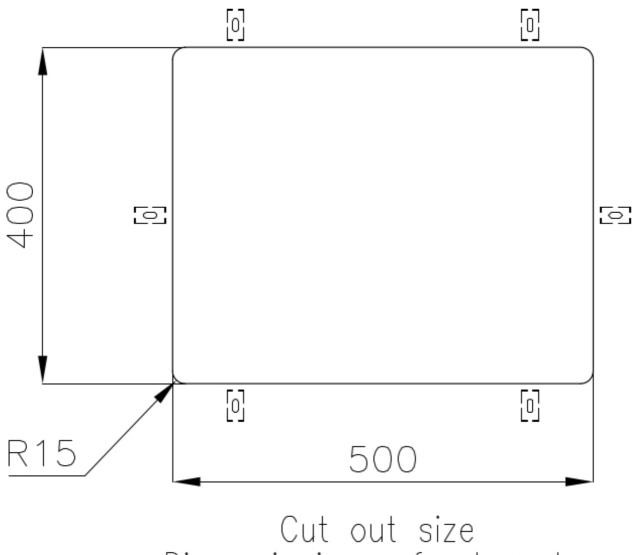

| Built-in hole             | View technical data sheet                                                                                                                                                                                                                                                                                                                   |
|---------------------------|---------------------------------------------------------------------------------------------------------------------------------------------------------------------------------------------------------------------------------------------------------------------------------------------------------------------------------------------|
| Drainer                   | No                                                                                                                                                                                                                                                                                                                                          |
| Width                     | 54 cm                                                                                                                                                                                                                                                                                                                                       |
| Bowl dimension            | 500 x 400 mm                                                                                                                                                                                                                                                                                                                                |
| Number of bowls           | 1 bowl                                                                                                                                                                                                                                                                                                                                      |
| Waste fitting             | 3,5" drain                                                                                                                                                                                                                                                                                                                                  |
| FEATURES                  |                                                                                                                                                                                                                                                                                                                                             |
| Basket 3,5" waste fitting | The drain is equipped with a large 3.5" drain, with the practical basket cap that prevents the discharge of solid parts.                                                                                                                                                                                                                    |
| Copper                    | The Copper finish is obtained by treating steel with a physical process called PVD (Phisical Vacuum Deposition) which deposits particles of noble metals on the surface. The result is a unique and refined aesthetic effect, and an improvement of the mechanical properties of the steel which is more resistant to impact and scratches. |
| High thickness            | Imm thick steel. A significant thickness, which guarantees the maximum sturdiness and durability.                                                                                                                                                                                                                                           |
| Perimetral overflow       | The overflow is always a security on the Foster sinks that prevents the overflow of water in case of oversights. The perimeter drain solution improves aesthetics thanks to its square and essential shape.                                                                                                                                 |
| Small radius              | Bowls with squared shapes with a modern design and an increased capacity, for a minimal aesthetics connected with an extreme practicity.                                                                                                                                                                                                    |

## Foster ==

Dimensioni per foratura top