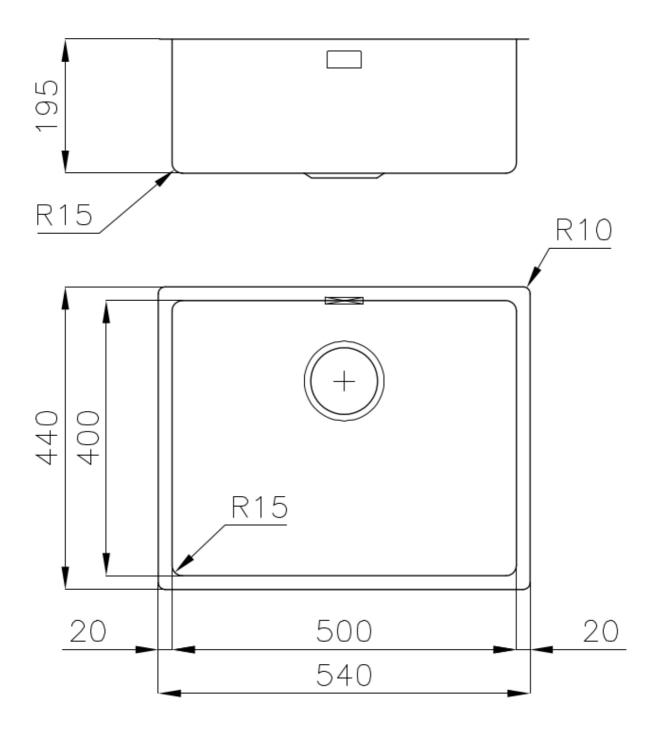

### **DETAILS**

| Coloring               | Copper                                                          |
|------------------------|-----------------------------------------------------------------|
| Edge/Installation Type | Undermount                                                      |
| Finish                 | PVD                                                             |
| Material               | AISI 304 stainless steel                                        |
| Texture                | Fumé                                                            |
| Base                   | 60 cm                                                           |
| Dimensions             | 540 x 440 mm                                                    |
| Standard fittings      | Fixing hooks, gasket, drain, overflow and siphon, boxed packing |
| Mixer holes            | No standard holes                                               |

| Built-in hole             | View technical data sheet                                                                                                                                                                                                                                                                                                                   |
|---------------------------|---------------------------------------------------------------------------------------------------------------------------------------------------------------------------------------------------------------------------------------------------------------------------------------------------------------------------------------------|
| Drainer                   | No                                                                                                                                                                                                                                                                                                                                          |
| Width                     | 54 cm                                                                                                                                                                                                                                                                                                                                       |
| Bowl dimension            | 500 x 400 mm                                                                                                                                                                                                                                                                                                                                |
| Number of bowls           | 1 bowl                                                                                                                                                                                                                                                                                                                                      |
| Waste fitting             | 3,5" drain                                                                                                                                                                                                                                                                                                                                  |
| FEATURES                  |                                                                                                                                                                                                                                                                                                                                             |
| Basket 3,5" waste fitting | The drain is equipped with a large 3.5" drain, with the practical basket cap that prevents the discharge of solid parts.                                                                                                                                                                                                                    |
| Copper                    | The Copper finish is obtained by treating steel with a physical process called PVD (Phisical Vacuum Deposition) which deposits particles of noble metals on the surface. The result is a unique and refined aesthetic effect, and an improvement of the mechanical properties of the steel which is more resistant to impact and scratches. |
| High thickness            | Imm thick steel. A significant thickness, which guarantees the maximum sturdiness and durability.                                                                                                                                                                                                                                           |
| Perimetral overflow       | The overflow is always a security on the Foster sinks that prevents the overflow of water in case of oversights. The perimeter drain solution improves aesthetics thanks to its square and essential shape.                                                                                                                                 |
| Small radius              | Bowls with squared shapes with a modern design and an increased capacity, for a minimal aesthetics connected with an extreme practicity.                                                                                                                                                                                                    |

### **TECHNICAL DATA**