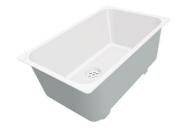

# **UNIKA 500 FUME COPPER SOUS PLAN**

Kitchen Sinks

Code: S155 S58

CUVE UNIKA 50X40 CM SOUS-PLAN COPPER

### **DETAILS**

| Coloring               | Copper                                                          |
|------------------------|-----------------------------------------------------------------|
| Edge/Installation Type | Undermount                                                      |
| Finish                 | PVD                                                             |
| Material               | AISI 304 stainless steel                                        |
| Texture                | Fumé                                                            |
| Base                   | 60 cm                                                           |
| Dimensions             | 540 x 440 mm                                                    |
| Standard fittings      | Fixing hooks, gasket, drain, overflow and siphon, boxed packing |
| Mixer holes            | No standard holes                                               |

| Built-in hole             | View technical data sheet                                                                                                                                                                                                                                                                                                                   |
|---------------------------|---------------------------------------------------------------------------------------------------------------------------------------------------------------------------------------------------------------------------------------------------------------------------------------------------------------------------------------------|
| Drainer                   | No                                                                                                                                                                                                                                                                                                                                          |
| Width                     | 54 cm                                                                                                                                                                                                                                                                                                                                       |
| Bowl dimension            | 500 x 400 mm                                                                                                                                                                                                                                                                                                                                |
| Number of bowls           | 1 bowl                                                                                                                                                                                                                                                                                                                                      |
| Waste fitting             | 3,5" drain                                                                                                                                                                                                                                                                                                                                  |
| FEATURES                  |                                                                                                                                                                                                                                                                                                                                             |
| Basket 3,5" waste fitting | The drain is equipped with a large 3.5" drain, with the practical basket cap that prevents the discharge of solid parts.                                                                                                                                                                                                                    |
| Copper                    | The Copper finish is obtained by treating steel with a physical process called PVD (Phisical Vacuum Deposition) which deposits particles of noble metals on the surface. The result is a unique and refined aesthetic effect, and an improvement of the mechanical properties of the steel which is more resistant to impact and scratches. |
| High thickness            | Imm thick steel. A significant thickness, which guarantees the maximum sturdiness and durability.                                                                                                                                                                                                                                           |
| Perimetral overflow       | The overflow is always a security on the Foster sinks that prevents the overflow of water in case of oversights. The perimeter drain solution improves aesthetics thanks to its square and essential shape.                                                                                                                                 |
| Small radius              | Bowls with squared shapes with a modern design and an increased capacity, for a minimal aesthetics connected with an extreme practicity.                                                                                                                                                                                                    |