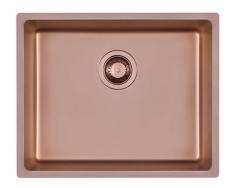

# **UNIKA 500 FUME COPPER SOUS PLAN**

Kitchen Sinks

Code: S155 S58

CUVE UNIKA 50X40 CM SOUS-PLAN COPPER

### **DETAILS**

| Coloring               | Copper                                                          |
|------------------------|-----------------------------------------------------------------|
| Edge/Installation Type | Undermount                                                      |
| Finish                 | PVD                                                             |
| Material               | AISI 304 stainless steel                                        |
| Texture                | Fumé                                                            |
| Base                   | 60 cm                                                           |
| Dimensions             | 540 x 440 mm                                                    |
| Standard fittings      | Fixing hooks, gasket, drain, overflow and siphon, boxed packing |
| Mixer holes            | No standard holes                                               |