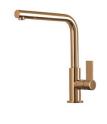

RFOREE INOX** 

A154 F00

\* only in combination with the accessory A644 F04



**CUVETTE PLASTIQUE BLANCHE** 

A153 A00



### GRILLE POR.ASSIETTES INOX mm214x379

A100 C03

\* only in combination with the accessory A644 A01



GRILLE PORTE-ASSIETTES INOX 25x35

A100 A54

\* only in combination with the accessory A644 F04



PLANCHE DE DECOUPE CRYSTAL 23x41 CM

A631 C00



#### PLANCHE DE DECOUPE DOUBLE HDPE

A644 A01



PLANCHE DE DECOUPE DOUBLE IROKO

A644 F04



PLANCHE DE DECOUPE HDPE 27x42 CM

A657 F01



#### **CUVETTE INOX PERFOREE**

A151 F00

\* only in combination with the accessory A644 A01



## GRILLE PORTE-ASSIETTES INOX 250x425

A100 B01



## KIT RÂPES ET PLANCHE DE DECOUPE HDPE

A159 A01

\* only in combination with the accessory A644 A01



### **RECOMMENDED PAIRINGS**



**VERONA COPPER** 

R497 D06