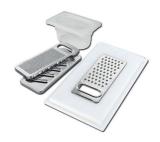

## KIT RÂPES ET PLANCHE DE DECOUPE HDPE

A159 A01

\* only in combination with the accessory A644 A01