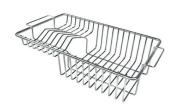

### GRILLE POR.ASSIETTES INOX mm214x379

A100 C03

\* only in combination with the accessory A644 A01

GRILLE PORTE-ASSIETTES INOX 25x35

A100 A54

\* only in combination with the accessory A644 F04

PLANCHE DE DECOUPE CRYSTAL 23x41 CM